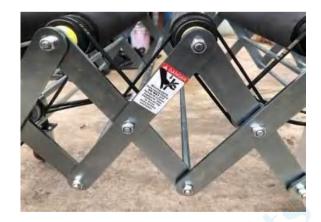

5mm thick strengthened telescopic side links

Mobile on 5" lockable swivel castors.