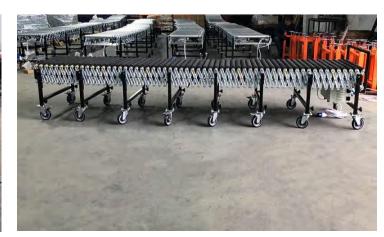

## FPRRV Flexible Powered Rubber Coated Roller Conveyor (100Kg/m)

V Belt for Roller Driving, Suit for Bags Conveying

## PRODUCTS DETAILS

Control Panel for Conveyor Operation

With one motor per meter to provide power

The legs and side links are connect by bolts.

Each pair of legs are reinforced by cross bar.

The rollers are driven by V belt

5mm thick strengthened telescopic side links

Mobile on 5" lockable swivel castors.