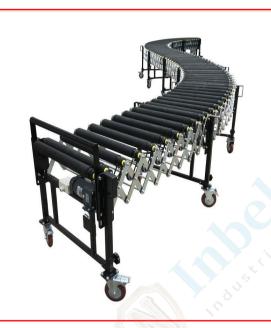

## FPRRV Flexible Powered Rubber Coated Roller Conveyor (100Kg/m)

V Belt for Roller Driving, Suit for Bags Conveying

## PRODUCTS DETAILS

Control Panel for Conveyor Operation

With one motor per meter to provide power

The legs and side links are connect by bolts.

Each pair of legs are reinforced by cross bar.

The rollers are driven by V belt

5mm thick strengthened telescopic side links

Mobile on 5" lockable swivel castors.