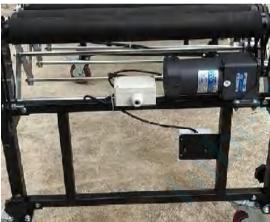

## PRODUCTS DETAILS

Control Panel for Conveyor Operation

With one motor per meter to provide power

The legs and side links are connect by bolts.

Each pair of legs are reinforced by cross bar.

The rollers are driven by V belt