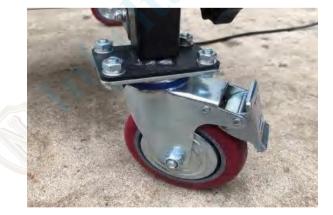

5mm thick strengthened telescopic side links

Mobile on 5" lockable swivel castors.