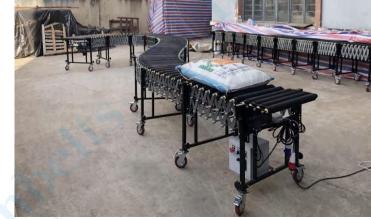

## FPRRV Flexible Powered Rubber Coated Roller Conveyor (100Kg/m)

V Belt for Roller Driving, Suit for Bags Conveying

## PRODUCTS DETAILS

Control Panel for Conveyor Operation

With one motor per meter to provide power

The legs and side links are connect by bolts.

Each pair of legs are reinforced by cross bar.

The rollers are driven by V belt