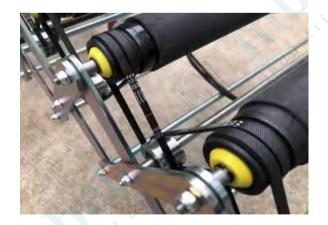

## FPRRV Flexible Powered Rubber Coated Roller Conveyor (100Kg/m)

V Belt for Roller Driving, Suit for Bags Conveying

## PRODUCTS DETAILS

Control Panel for Conveyor Operation

With one motor per meter to provide power

The legs and side links are connect by bolts.

Each pair of legs are reinforced by cross bar.

The rollers are driven by V belt