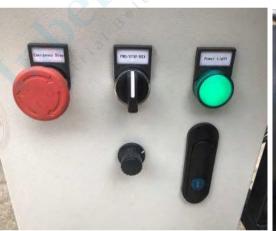

## PRODUCTS DETAILS

Control Panel for Conveyor Operation

With one motor per meter to provide power

The legs and side links are connect by bolts.

Each pair of legs are reinforced by cross bar.

The rollers are driven by V belt

## **DATASHEET**

| FPRRV Series Flexible Powered Rubber Coated Roller Conveyor |                                                                    |  |  |  |  |  |
|-------------------------------------------------------------|--------------------------------------------------------------------|--|--|--|--|--|
| Roller Drive Belt                                           | V belt                                                             |  |  |  |  |  |
| Conveyor Roller                                             | Diameter 55mm rubber coated roller, Max. gap138mm center to center |  |  |  |  |  |
| Drive Motor                                                 | 90W/120W electronic governor motor                                 |  |  |  |  |  |
| Conveyor Frame                                              | 5mm thickness galvanized curved join plates with better load       |  |  |  |  |  |
| Supporting Leg                                              | 32x32 powder coated tube with 25x25 galvanized tube inside         |  |  |  |  |  |
| Caster                                                      | 5" high quality swivel lockable polyurethane casters               |  |  |  |  |  |
| Control Box                                                 | Forward/Stop/Reverse, Emergency Stop, Speed Knob                   |  |  |  |  |  |
| Frequency Inverter                                          | ~                                                                  |  |  |  |  |  |