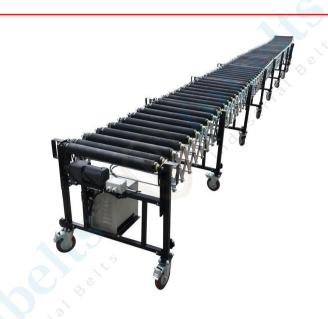

## FPRRV Flexible Powered Rubber Coated Roller Conveyor (100Kg/m)

V Belt for Roller Driving, Suit for Bags Conveying

## PRODUCTS DETAILS

Control Panel for Conveyor Operation

With one motor per meter to provide power

The legs and side links are connect by bolts.

Each pair of legs are reinforced by cross bar.

The rollers are driven by V belt

5mm thick strengthened telescopic side links

Mobile on 5" lockable swivel castors.