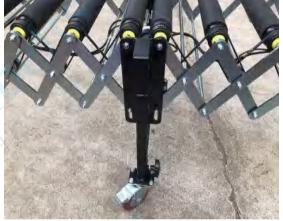

5mm thick strengthened telescopic side links

Mobile on 5" lockable swivel castors.