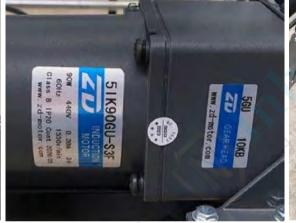

## PRODUCTS DETAILS

Control Panel for Conveyor Operation

With one motor per meter to provide power

The legs and side links are connect by bolts.

Each pair of legs are reinforced by cross bar.

The rollers are driven by V belt

## **DATASHEET**

| FPRRV Series Flexible Powered Rubber Coated Roller Conveyor |                                                                    |  |  |  |  |  |
|-------------------------------------------------------------|--------------------------------------------------------------------|--|--|--|--|--|
| Roller Drive Belt                                           | V belt                                                             |  |  |  |  |  |
| Conveyor Roller                                             | Diameter 55mm rubber coated roller, Max. gap138mm center to center |  |  |  |  |  |
| Drive Motor                                                 | 90W/120W electronic governor motor                                 |  |  |  |  |  |
| Conveyor Frame                                              | 5mm thickness galvanized curved join plates with better load       |  |  |  |  |  |
| Supporting Leg                                              | 32x32 powder coated tube with 25x25 galvanized tube inside         |  |  |  |  |  |
| Caster                                                      | 5" high quality swivel lockable polyurethane casters               |  |  |  |  |  |
| Control Box                                                 | Forward/Stop/Reverse, Emergency Stop, Speed Knob                   |  |  |  |  |  |
| Frequency Inverter                                          | ~                                                                  |  |  |  |  |  |