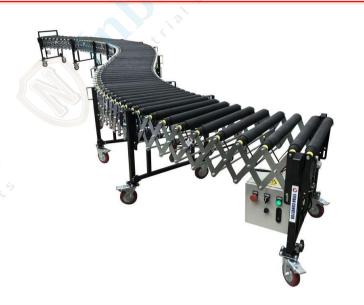

## FPRRV Flexible Powered Rubber Coated Roller Conveyor (100Kg/m)

V Belt for Roller Driving, Suit for Bags Conveying

## PRODUCTS DETAILS

Control Panel for Conveyor Operation

With one motor per meter to provide power

The legs and side links are connect by bolts.

Each pair of legs are reinforced by cross bar.

The rollers are driven by V belt

5mm thick strengthened telescopic side links

Mobile on 5" lockable swivel castors.