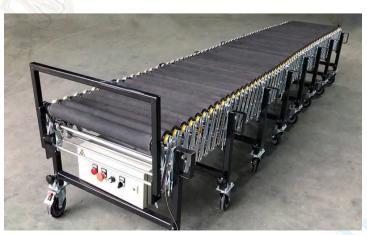

## FPRRV Flexible Powered Rubber Coated Roller Conveyor (100Kg/m)

V Belt for Roller Driving, Suit for Bags Conveying

## PRODUCTS DETAILS

Control Panel for Conveyor Operation

With one motor per meter to provide power

The legs and side links are connect by bolts.

Each pair of legs are reinforced by cross bar.

The rollers are driven by V belt